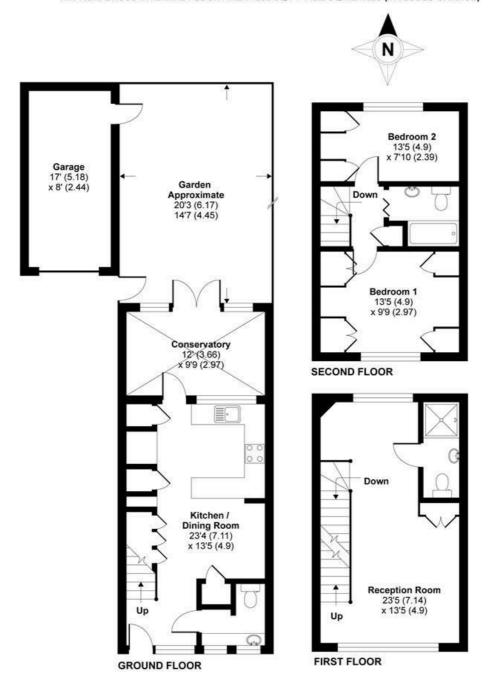

## The Elms, London, SW13

APPROX. GROSS INTERNAL FLOOR AREA 1208 SQ FT 112.2 SQ METRES (INCLUDES GARAGE)

Whilst every attempt has been made to ensure the accuracy of the floor plan contained here, measurements of doors, windows and rooms are approximate and no responsibility is taken for any error, omission or misstatement. These plans are for representation purposes only as defined by RICS Code of Measuring Practice and should be used as such by any prospective purchaser. Specifically no guarantee is given on the total square footage of the property if quoted on this plan. Any figure given is for initial guidance only and should not be relied on as a basis of valuation.