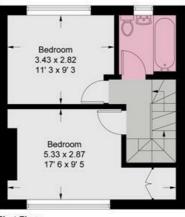

## **Thompson Avenue**

Approximate Gross Internal Area = 1169 sq ft / 108.6 sq m (Excluding Reduced Headroom / Eaves)
Reduced Headroom / Eaves = 96 sq ft / 8.9 sq m
Total = 1265 sq ft / 117.5 sq m

Second Floor 347 sq ft / 32.2 sq m (Including Reduced Headroom / Eaves)