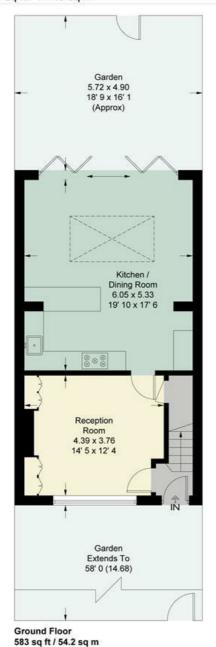

## **Thompson Avenue**

Approximate Gross Internal Area = 1169 sq ft / 108.6 sq m (Excluding Reduced Headroom / Eaves)
Reduced Headroom / Eaves = 96 sq ft / 8.9 sq m
Total = 1265 sq ft / 117.5 sq m

Second Floor 347 sq ft / 32.2 sq m (Including Reduced Headroom / Eaves)

First Floor 335 sq ft / 31.1 sq m

This plan is not to scale and must be used as layout guidance only. All measurements and areas are approximate and should not be relied upon to provide accurate information. This plan must not be relied upon when making property valuations, design considerations or any other such relevant decisions. We accept no responsibility or liability (whether in contract, tort or otherwise) in relation to any loss whatsoever arising from or in connection with any use of this plan or the adequacy, accuracy or completeness of it or any information within it.