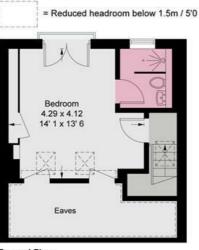

## **Thompson Avenue**

Approximate Gross Internal Area = 1169 sq ft / 108.6 sq m (Excluding Reduced Headroom / Eaves)
Reduced Headroom / Eaves = 96 sq ft / 8.9 sq m
Total = 1265 sq ft / 117.5 sq m

Second Floor 347 sq ft / 32.2 sq m (Including Reduced Headroom / Eaves)