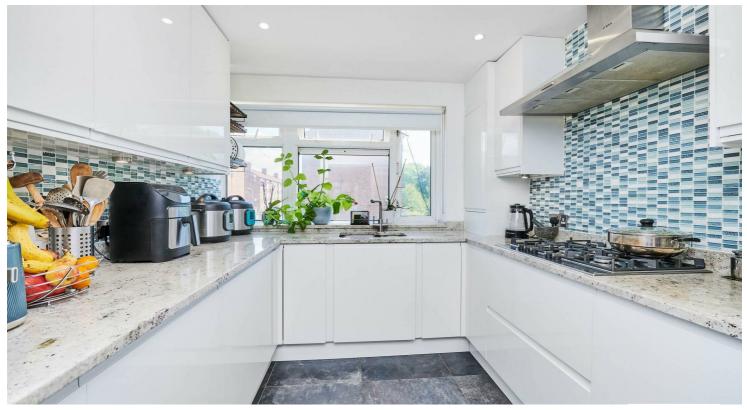

## Westfields, Barnes, SW13

Well-presented and neutrally decorated purpose built first floor flat located in Barnes. The accommodation comprises entrance hall, reception room, kitchen, three bedrooms and bathroom. The property further benefits from double-glazing to all windows, two additional storage cupboards, well kept communal gardens and balcony.

**P** 

Three bedrooms

Modern Bathroom

Bright Reception Room

Recently Installed Kitchen

EPC Rating D

Barnes Bridge Station

Barnes Primary School