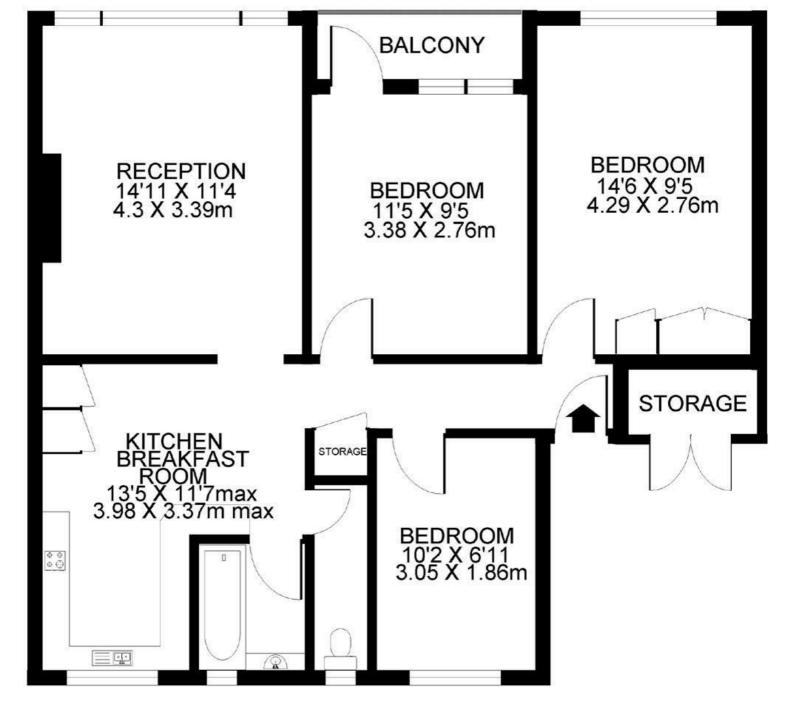

## Westfields, Barnes, SW13

Well-presented and neutrally decorated purpose built first floor flat located in Barnes. The accommodation comprises entrance hall, reception room, kitchen, three bedrooms and bathroom. The property further benefits from double-glazing to all windows, two additional storage cupboards, well kept communal gardens and balcony.

**P** 

Three bedrooms

Modern Bathroom

Bright Reception Room

Recently Installed Kitchen

EPC Rating D

Barnes Bridge Station

Barnes Primary School

Balcony

- First Floor Apartment
- Council Tax Band D (£2022)

## FOR ILLUSTRATION PURPOSES ONLY-NOT TO SCALE