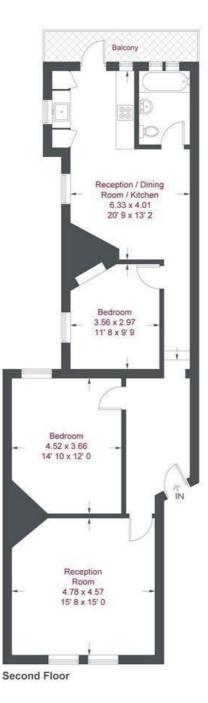

#### **Sheengate Mansions**

Approximate Gross Internal Area = 981 sq ft / 91.1 sq m

This plan is not to scale and must be used as layout guidance only. All measurements and areas are approximate and should not be relied upon to provide accurate information. This plan must not be relied upon when making property valuations, design considerations or any other such relevant decisions. We accept no responsibility or liability (whether in contract, tort or otherwise) in relation to any loss whatsoever arising from or in connection with any use of this plan or the adequacy, accuracy or completeness of it or any information within it.