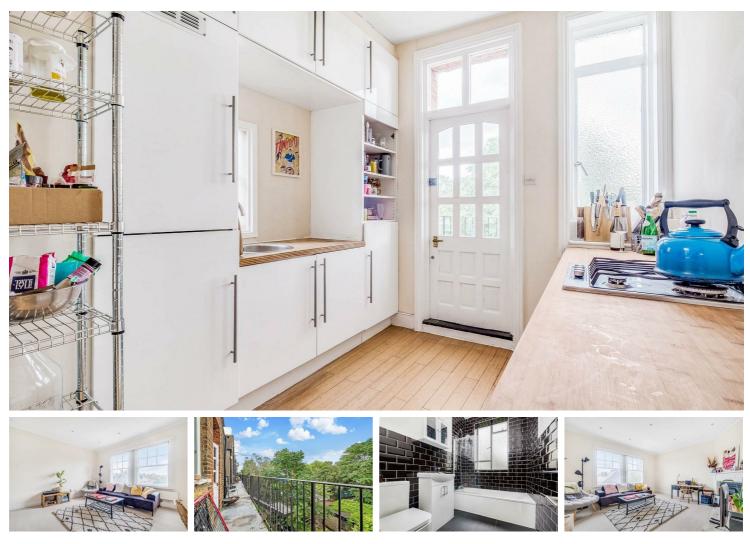

#### Per Month

A bright and spacious mansion block apartment with two bedrooms, in the heart of East Sheen. There are an array of shops, cafes and restaurants situated nearby, as well as being a short walk to Richmond Park and Mortlake station. This stunning home offers a spacious entrance hall, large reception room, two double bedrooms, modern kitchen with dining area, and a contemporary bathroom. The property is perfect for professional couples, sharers and small families alike.