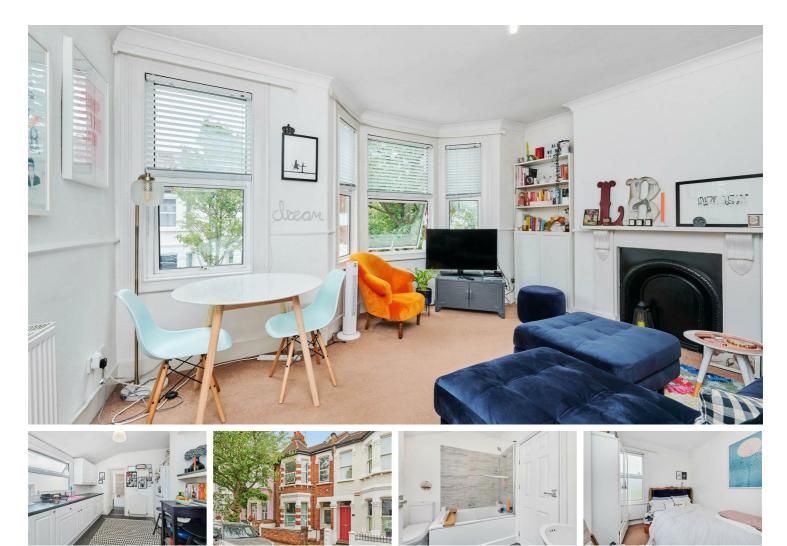

## Per Month

A well presented, first floor conversion flat situated in the heart of West Putney, just moments from the River Thames and within easy reach of Putney town centre and transport links. Comprising bright lounge/diner with feature fireplace, spacious fitted kitchen, double bedroom and bathroom with over bath shower.

Deposit Required £1730 Minimum Term: 12 months Holding Deposit: £346

- One Double Bedroom Modern Bathroom
- Large Bright Reception
- Modern Kitchen
- 🔅 EPC Rating C

- 📮 🛛 Putney Train Station
- 🖢 Hotham Primary
- Onfurnished
- River Thames
- Council Tax Band D £873 per annum