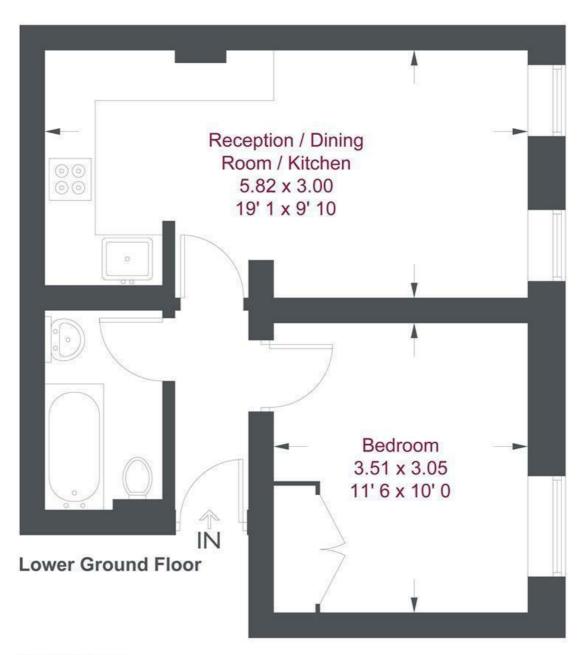

## Keswick Road

Approximate Gross Internal Area = 392 sq ft / 36.4 sq m

Not to scale, for guidance only and must not be relied upon as a statement of fact All measurements and areas are approximate only and have been prepared in accordance with the current edition of the RICS Code of Measuring Practice