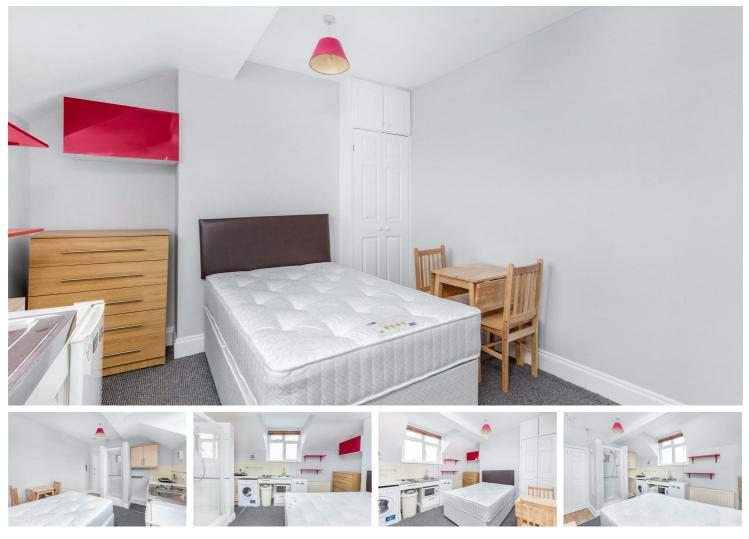

### Per Month

A studio apartment with ALL BILLS INCLUDED in a central location in East Sheen. The property benefits from double glazing throughout, fully furnished and has recently been redecorated. There is a private kitchenette and shower. The toilet is separate to the studio and shared with one other flat. Conveniently located on the Upper Richmond Road, this fabulous apartment is ideally located for all the shops, bars and restaurants East Sheen has to offer. Transports links include Barnes and Mortlake train Station and easy access to both Richmond Park and the A3. Suitable for single-occupancy.