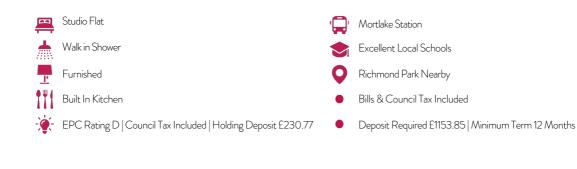

### Per Month

A studio apartment with ALL BILLS INCLUDED in a central location in East Sheen. The property benefits from double glazing throughout, fully furnished and has recently been redecorated. There is a private kitchenette and shower. The toilet is separate to the studio and shared with one other flat. Conveniently located on the Upper Richmond Road, this fabulous apartment is ideally located for all the shops, bars and restaurants East Sheen has to offer. Transports links include Barnes and Mortlake train Station and easy access to both Richmond Park and the A3. Suitable for single-occupancy.