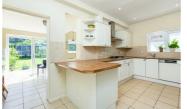

## Carrington Road, Richmond, TW10

A wonderful three bedroom family home with a 60ft SOUTH FACING GARDEN . The property currently boasts three good sized bedrooms, one modern family bathroom, a separate reception room with under stairs storage, a downstairs w/c and a large open plan kitchen / dining room with access to the garden. Outside there is a large south facing garden with useful side access and garden office with a separate storage area. Carrington Road is within the catchment area of many of the sought after local schools including Marshgate and Holy Trinity. North Sheen station which offers a direct route into London is also a short walk away.