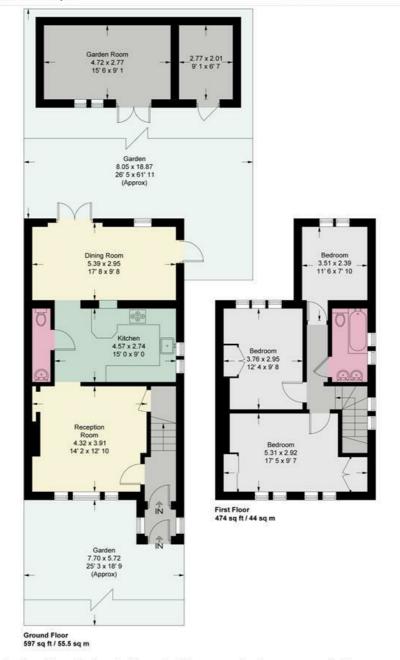

## **Carrington Road**

Approximate Gross Internal Area = 1071 sq ft / 99.5 sq m Garden Room = 143 sq ft / 13.3 sq m Store = 61 sq ft / 5.7 sq m Total = 1275 sq ft / 118.5 sq m

This plan is not to scale and must be used as layout guidance only. All measurements and areas are approximate and should not be relied upon to provide accurate information. This plan must not be relied upon when making property valuations, design considerations or any other such relevant decisions. We accept no responsibility or liability (whether in contract, tort or otherwise) in relation to any loss whatsoever arising from or in connection with any use of this plan or the adequacy, accuracy or completeness of it or any information within it.