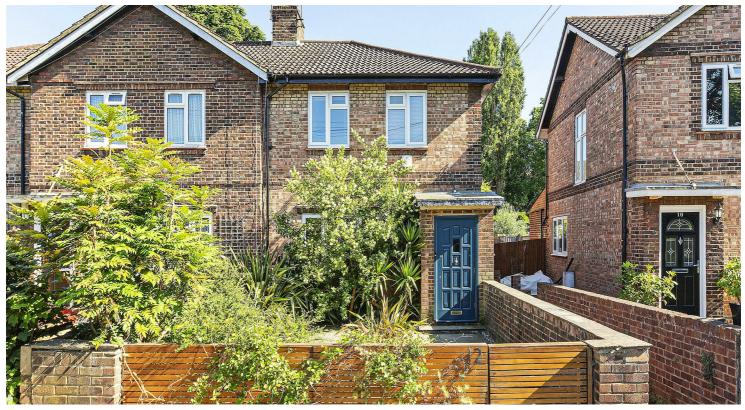

## Carrington Road, Richmond, TW10

A wonderful three bedroom family home with a 60ft SOUTH FACING GARDEN . The property currently boasts three good sized bedrooms, one modern family bathroom, a separate reception room with under stairs storage, a downstairs w/c and a large open plan kitchen / dining room with access to the garden. Outside there is a large south facing garden with useful side access and garden office with a separate storage area. Carrington Road is within the catchment area of many of the sought after local schools including Marshgate and Holy Trinity. North Sheen station which offers a direct route into London is also a short walk away.

Cul-De-Sac Location

South Facing Garden

Potential To Extend (STPP)