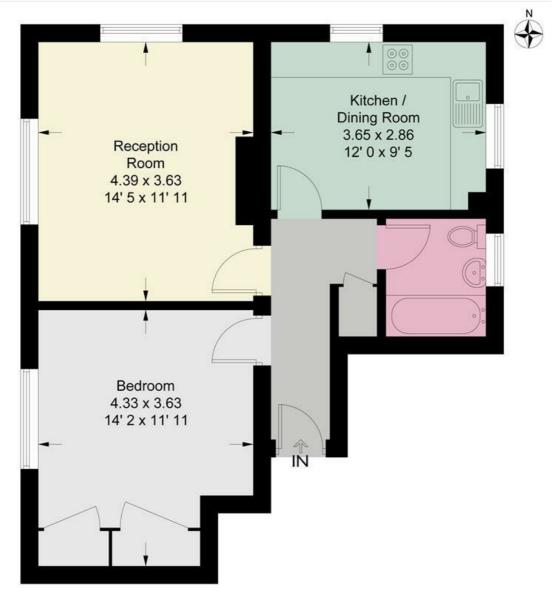

Council Tax Band = C

Lease length remaining = SOLD WITH A NEW EXTENDED LEASE

Current Lease start date = 19 April 1982 Current Lease end date = 19 April 2107

One Bedroom

One Modern Bathroom

Dual Aspect Reception Room

New Kitchen With Appliances

EPC Rating D

🛱 Barnes & Barnes Bridge Station

No Onward Chain

Barnes / East Sheen Borders

**NEW EXTENDED LEASE** 

First Floor

This plan is not to scale and must be used as layout guidance only. All measurements and areas are approximate and should not be relied upon to provide accurate information. This plan must not be relied upon when making property valuations, design considerations or any other such relevant decisions. We accept no responsibility or liability (whether in contract, tort or otherwise) in relation to any loss whatsoever arising from or in connection with any use of this plan or the adequacy, accuracy or completeness of it or any information within it.