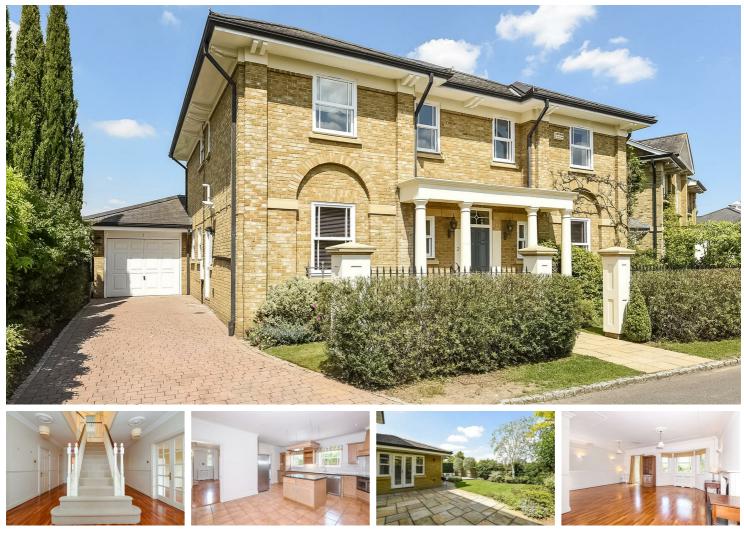

#### Per Month

An impressive five bedroom detached family home located in a quiet cul de sac within the exclusive Barnes Waterside development. This property boasts off street parking for two cars, a garage and a superb rear garden with decked patio. The ground floor comprises of a large entrance hall with central staircase, a well-proportioned and sunny reception room, leading onto the garden, an eat in kitchen with modern appliances, tiled flooring and a utility room with access to the garage and driveway. The downstairs also benefits from a study and a further reception room with additional WC and plenty of storage. The first floor comprises of five bedrooms and four bathrooms. The property is located with easy access to Hammersmith Tube, the River Thames and local amenities of Barnes and the surrounding areas.