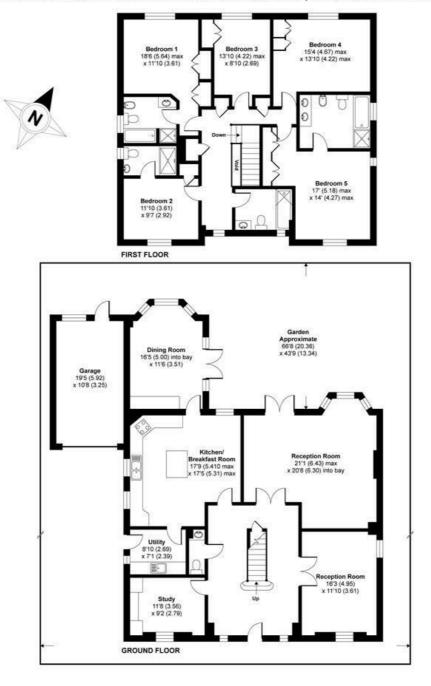

### Devereux Lane, London, SW13

APPROX. GROSS INTERNAL FLOOR AREA 3139 SQ FT 291.6 SQ METRES (INCLUDES GARAGE & EXCLUDES VOID)

Whilst every attempt has been made to ensure the accuracy of the floor plan contained here, measurements of doors, windows and rooms are approximate and no responsibility is taken for any error, omission or misstatement. These plans are for representation purposes only as defined by RICS Code of Measuring Practice and should be used as such by any prospective purchaser. Specifically no guarantee is given on the total square footage of the property if quoted on this plan. Any figure given is for initial guidance only and should not be relied on as a basis of valuation.

Copyright nichecom.co.uk 2017 Produced for James Anderson REF : 160895

OPEN 7 DAYS A WEEK • Weekdays until 9pm • Weekends until 5pm