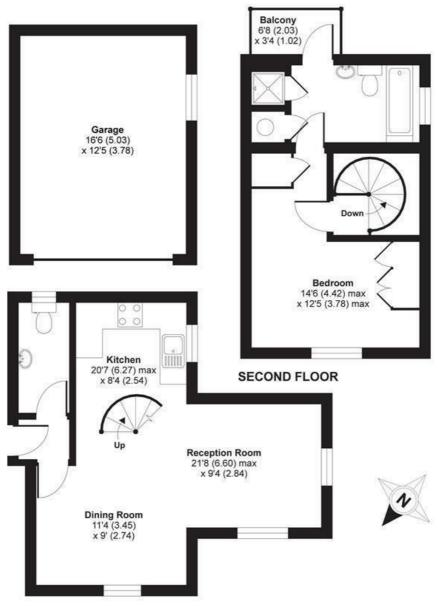

## Cedar Terrace, Richmond, TW9

APPROX. GROSS INTERNAL FLOOR AREA 826 SQ FT 76.7 SQ METRES (INCLUDES GARAGE)

#### **FIRST FLOOR**

Whilst every attempt has been made to ensure the accuracy of the floor plan contained here, measurements of doors, windows and rooms are approximate and no responsibility is taken for any error, omission or misstatement. These plans are for representation purposes only as defined by RICS Code of Measuring Practice and should be used as such by any prospective purchaser. Specifically no guarantee is given on the total square fortage of the property if quoted on this plan. Any figure given is for initial guidance only and should not be relied on as a basis of valuation.