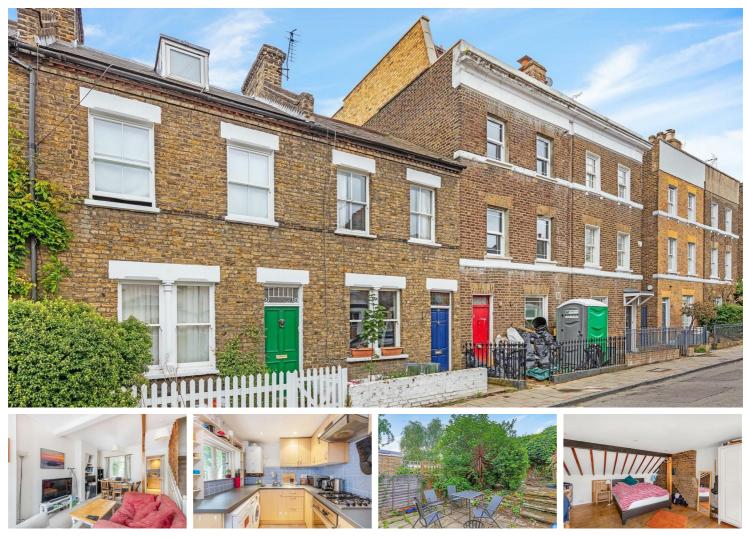

## Wadham Road, Putney, SW15

### Per Month

Well presented three bedroom mid terraced house which is arranged over three floors and conveniently located for Putney town centre and the River Thames. Comprising through lounge/diner, fitted kitchen with door leading to private rear garden. To the first floor are two bedrooms and a modern bathroom with bath and a separate shower cubicle. The property further benefits from a large third bedroom in the converted loft space.

One Bathroom

Three Bedrooms

- Large Reception Room
- Modern Kitchen
- EPC D / Council Tax E / Holding Deposit £646.15
- 📮' East Putney Tube
- Brandlehow Primary
- Close to Wandsworth Park
- Unfurnished
- Minimum Term 12 Months / Deposit £3230.76