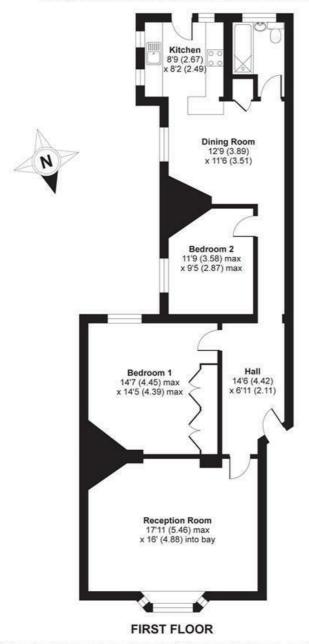

## Upper Richmond Road West, East Sheen, SW14

APPROX. GROSS INTERNAL FLOOR AREA 1033 SQ FT 96 SQ METRES

Whilst every attempt has been made to ensure the accuracy of the floor plan contained here, measurements of doors, windows and rooms are approximate and no responsibility is taken for any error, omission or misstatement. These plans are for representation purposes only as defined by RICS Code of Measuring Practice and should be used as such by any prospective purchaser. Specifically no guarantee is given on the total square footage of the property if quoted on this plan. Any figure given is for initial guidance only and should not be relied on as a basis of valuation.

Copyright nichecom.co.uk 2019 Produced for James Anderson REF : 477351

OPEN 7 DAYS A WEEK • Weekdays until 9pm • Weekends until 5pm