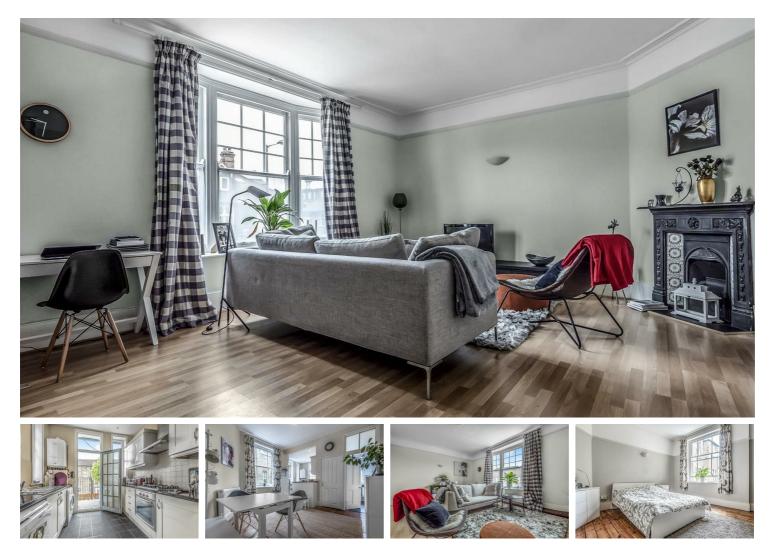

### 301 Upper Richmond Road West, London, SW14

A spacious and well-proportioned two double bedroom flat situated on the first floor of this highly sought after block moments from all the boutique cafes, shops and amenities of Sheen High Street . This stunning and elegant property retains many period features, with high ceilings and beautiful feature fireplaces and is flooded with natural light, creating a wonderful living space with a modern contemporary feel. On entering the property there is a large hallway that leads to an elegant reception room. There are two double bedrooms, a modern family bathroom and a large open plan kitchen/dining room ideal for entertaining. There is also the benefit of a balcony and well maintained communal gardens with bike storage.

Council tax band C.

- 📇 Two Double Bedrooms
  - New Family Bathroom
  - 🗜 One Reception Room
  - Open Plan Kitchen / Dining
  - 🔅 EPC Rating D & Council Tax Band C
- 👌 Near Mortlake Station
- 🔄 East Sheen Primary School Catchment
- Period Mansion Style Apartment
- No Onward Chain
- Over 1,000 sqft