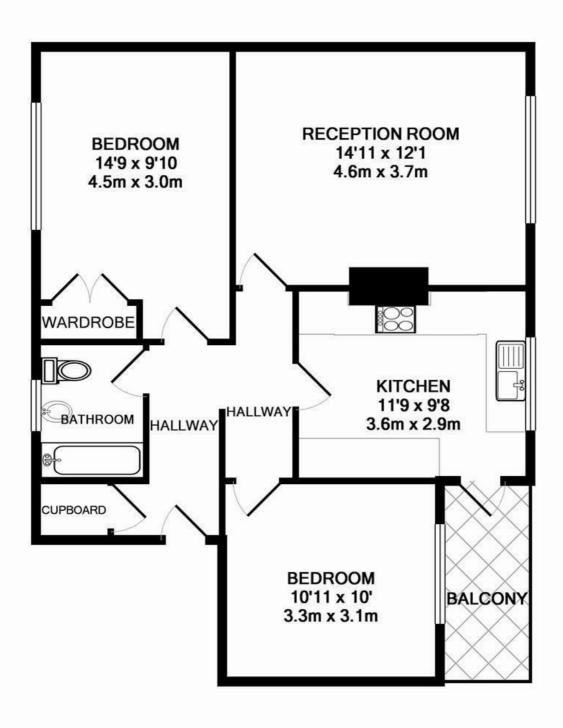

## White Hart Lane, Barnes, SW13

Per Month

A lovely two double bedroom apartment located on the popular White Hart Lane in Barnes. This spacious property comprises of a large and bright living room, a kitchen with breakfast bar which leads out onto a private balcony, bathroom with bath and shower, and two good sized bedrooms with built-in wardrobes. There is ample storage space and plenty of natural sunlight throughout the property. White Hart Lane houses a range of cafes, restaurants and boutiques and Barnes Bridge Station is just a short walk away. Further benefits include a large private storage cupboard in the communal area, perfect for push bikes and prams.

Close to Barnes Village

Council Tax Band D (£2,022)

WHITE HART LANE
TOTAL APPROX. FLOOR AREA 61.9 SQ.M. (667 SQ.FT.)
Made with Metropix ©2008