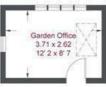

### Upper Richmond Road

Approximate Gross Internal Area = 1444 sq ft / 134.1 sq m (Excluding Reduced Headroom) Reduced Headroom = 35 sq ft / 3.3 sq m Garden Office = 104 sq ft / 9.7 sq m Total = 1583 sq ft / 147.1 sq m

This plan is not to scale and must be used as layout guidance only. All measurements and areas are approximate and should not be relied upon to provide accurate information. This plan must not be relied upon when making property valuations, design considerations or any other such relevant decisions. We accept no responsibility or liability (whether in contract, tort or otherwise) in relation to any loss whatsoever arising from or in connection with any use of this plan or the adequacy, accuracy or completeness of it or any information within it.