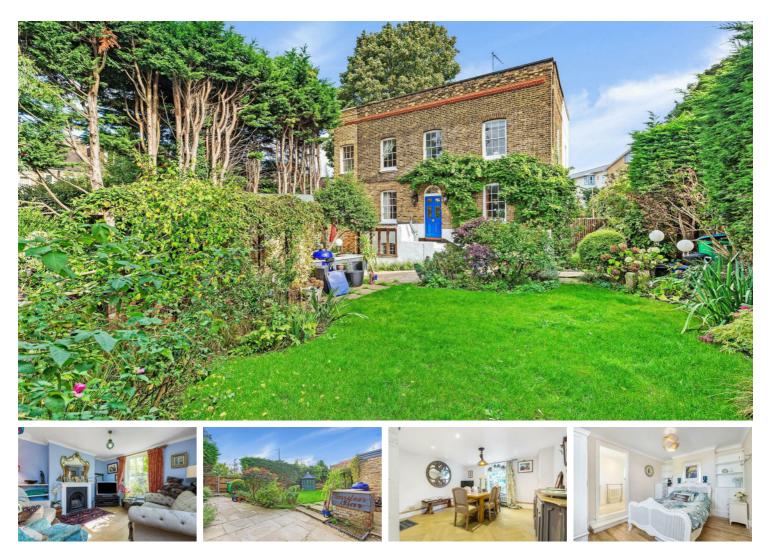

### Upper Richmond Road, Putney, SW15

#### Per Month

A spacious semi-detached family house conveniently located for both Barnes and Sheen town centres. This wonderful house provides flexible accommodation that is arranged over three floors. On the ground floor is a traditional kitchen with adjoined dining room and separate utility room and downstairs WC. The first floor offers one double bedroom with modern en-suite and bright living room with feature fireplace which could be used as a bedroom if required. The second floor is arranged to offer two additional double bedrooms, one with en-suite, and plenty of built in storage. The property further benefits from a fabulous private garden measuring 60 ft in depth and boasting a lovely summer house and well equipped garden room as well as wooden flooring throughout. There are a number of outstanding schools with in a short walk of the property and its location also provides easy access for all transport links to London and Richmond. Additionally the shops and cafe's for all areas and is a short walk to Barnes Common and Richmond Park. This property is unique in many ways and should be viewed to appreciate the character and charm available.

- Three Bedrooms
- Modern Bathrooms
- Double Reception
- Open Plan Kitchen Diner
- EPC E / Council Tax F / Deposit ££5,192.30
- Barnes Station
- Outstanding Local Schools
- Out House / Home Office
- Stunning 60ft Garden
- 12 Month Minimum Term / Holding Deposit £1,038.46