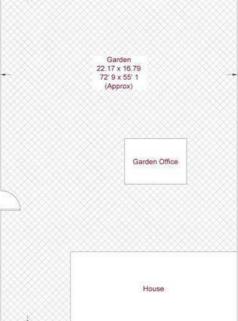

### Upper Richmond Road

Approximate Gross Internal Area = 1444 sq ft / 134.1 sq m (Excluding Reduced Headroom) Reduced Headroom = 35 sq ft / 3.3 sq m Garden Office = 104 sq ft / 9.7 sq m Total = 1583 sq ft / 147.1 sq m

This plan is not to scale and must be used as layout guidance only. All measurements and areas are approximate and should not be relied upon to provide accurate information. This plan must not be relied upon when making property valuations, design considerations or any other such relevant decisions. We accept no responsibility or liability (whether in contract, tort or otherwise) in relation to any loss whatsoever arising from or in connection with any use of this plan or the adequacy, accuracy or completeness of it or any information within it.