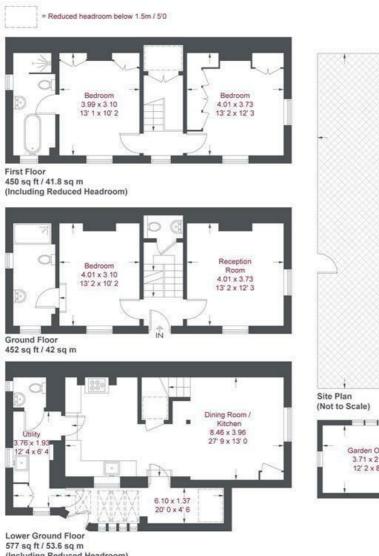

#### 0208 878 8688

(Including Reduced Headroom)

### Upper Richmond Road

Approximate Gross Internal Area = 1444 sq ft / 134.1 sq m (Excluding Reduced Headroom) Reduced Headroom = 35 sq ft / 3.3 sq m Garden Office = 104 sq ft / 9.7 sq m Total = 1583 sq ft / 147.1 sq m

This plan is not to scale and must be used as layout guidance only. All measurements and areas are approximate and should not be relied upon to provide accurate information. This plan must not be relied upon when making property valuations, design considerations or any other such relevant decisions. We accept no responsibility or liability (whether in contract, tort or otherwise) in relation to any loss whatsoever arising from or in connection with any use of this plan or the adequacy, accuracy or completeness of it or any information within it.