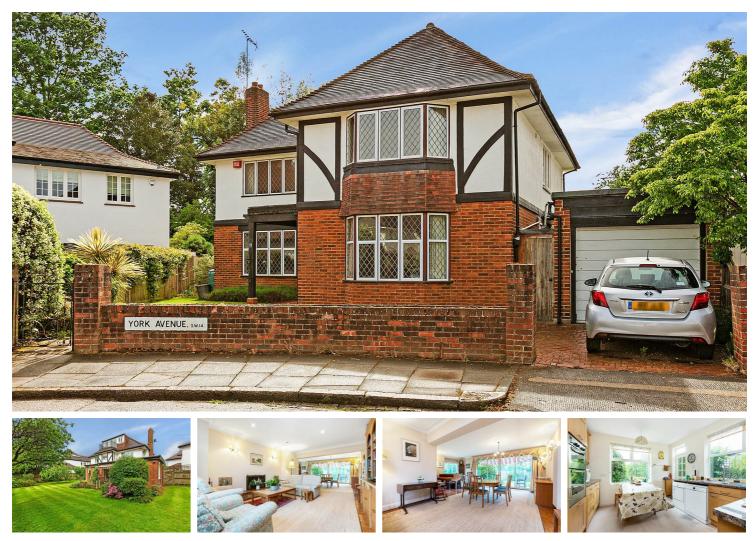

### York Avenue, London, SW14

A wonderful six-bedroom detached house situated in this highly desirable avenue close to the Sheen Gate to Richmond Park. Properties in this location are rarely available, particularly with a substantial plot and potential to be extended by way of a side and rear extension (subject to the usual consents). The accommodation is arranged over three floors to offer six bedrooms, two bathrooms, two reception rooms, kitchen, downstairs w/c, garage, off street parking and a lovely west-facing rear garden. York Avenue is an attractive and popular residential location with Mortlake railway station approximately 0.7 miles away, providing frequent services to Waterloo and Clapham Junction. There are also many excellent schools in the general vicinity including Sheen Mount Primary School, St Paul's, Tower House, Ibstock Place School, The German and Swedish Schools and Colet Court.

Council tax band H.

- 📇 Six Bedrooms
  - Two Bathrooms
    - Two Reception Rooms
  - Separate Kitchen / Dining Room
  - 🐐 🗜 EPC Rating E

- 📮 Mortlake Station (Zone 3)
- Excellent Schools Nearby
- Moments From Richmond Park
- Detached & West Facing Garden
- In Excess of 3,160 Sqft