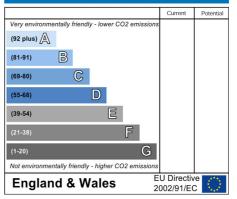

#### Environmental Impact (CO<sub>2</sub>) Rating

OPEN 7 DAYS A WEEK • Weekdays until 9pm • Weekends until 5pm