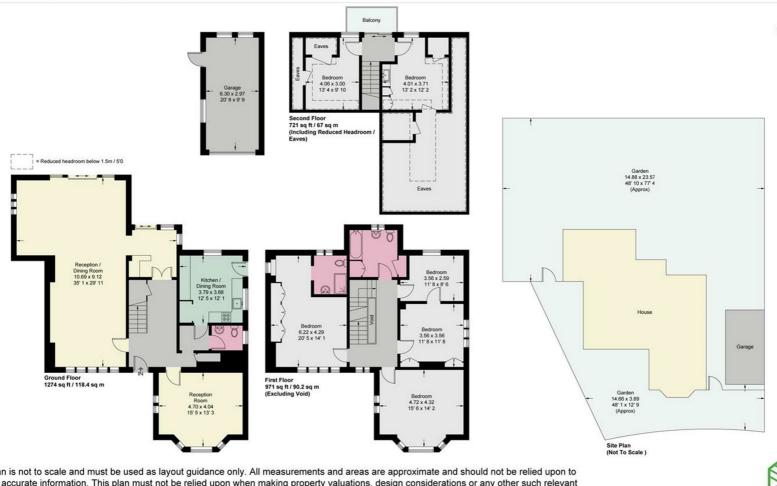

### k Avenue

oximate Gross Internal Area = 2612 sq ft / 242.7 sq m Iding Reduced Headroom / Eaves / Void) ced Headroom / Eaves = 354 sq ft / 32.9 sq m ge = 203 sq ft / 18.9 sq m = 3169 sq ft / 294.5 sq m

accurate information. This plan must not be relied upon when making property valuations, design considerations or any other such relevant ns. We accept no responsibility or liability (whether in contract, tort or otherwise) in relation to any loss whatsoever arising from or in tion with any use of this plan or the adequacy, accuracy or completeness of it or any information within it.