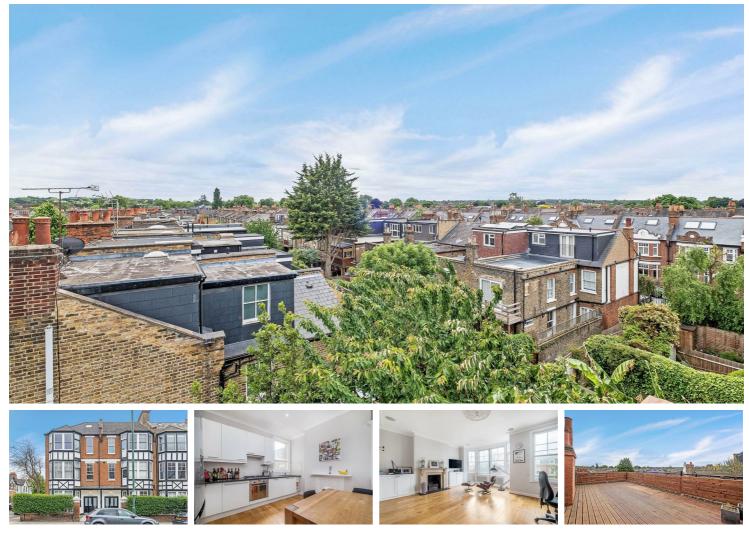

#### Guide Price

An exceptional 30 foot roof terrace and south facing view from this attractive mansion block apartment neatly situated within easy access to Barnes village and local stations. This spacious property occupies the third floor of this attractive period building and is arranged to provide two double bedrooms, the principal bedroom benefitting from a modern, en-suite bathroom and a dressing room. The second bedroom has use of a modern family bathroom that also has a separate shower. The sitting room is at the front of the property and is lovely and light with an attractive fireplace, wooden flooring, and there is a modern kitchen/dining room that has integrated appliances, stone worktops, also with wooden flooring. The roof terrace is a particular feature of the property measuring approximately 33ft x 14ft, nicely presented and enclosed with a southerly aspect. Cowley Mansions is located close to the amenities of White Hart Lane and Barnes village. For the commuter, local bus services provide access into Richmond and Putney with its underground links, Mortlake and Barnes Bridge stations are also within easy reach. Outstanding local schools are within walking distance.

- -
- Two Double Bedrooms
- Two Bathrooms (One En-Suite)
- ···
  - Sitting Room With Attractive Fireplace
- Modern Kitchen/Dining Room
- EPC Rating D

- 📮 🛛 Barnes Bridge Station
- Outstanding Local Schools
- 33ft South Facing Roof Terrace
- Mansion Apartment
- No Onward Chain