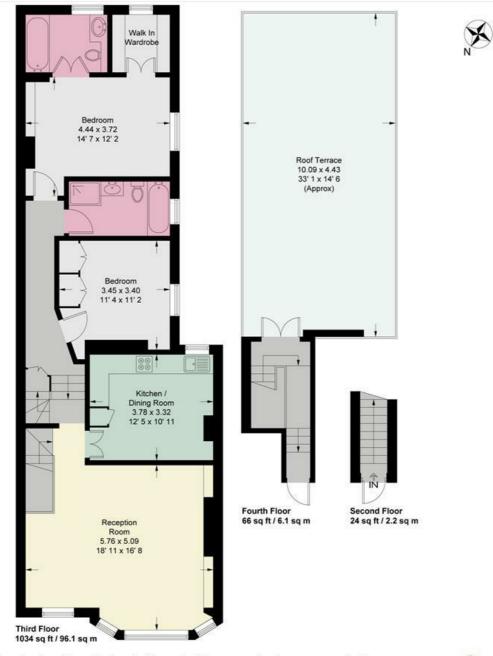

### **Cowley Mansions**

Approximate Gross Internal Area = 1124 sq ft / 104.4 sq m

This plan is not to scale and must be used as layout guidance only. All measurements and areas are approximate and should not be relied upon to provide accurate information. This plan must not be relied upon when making property valuations, design considerations or any other such relevant decisions. We accept no responsibility or liability (whether in contract, tort or otherwise) in relation to any loss whatsoever arising from or in connection with any use of this plan or the adequacy, accuracy or completeness of it or any information within it.