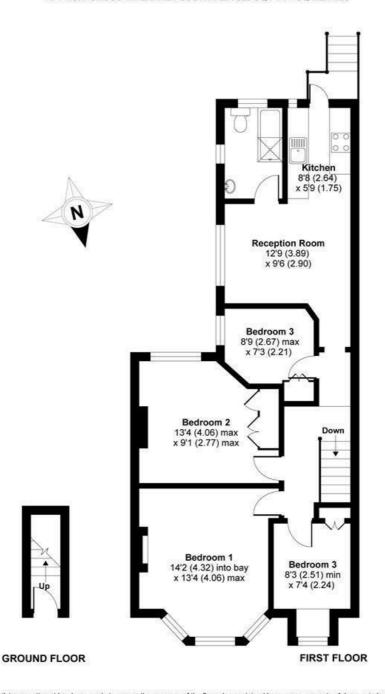

## Cowley Road, London, SW14

APPROX. GROSS INTERNAL FLOOR AREA 829 SQ FT 77 SQ METRES

Whilst every attempt has been made to ensure the accuracy of the floor plan contained here, measurements of doors, windows and rooms are approximate and no responsibility is taken for any error, omission or misstatement. These plans are for representation purposes only as defined by RICS Code of Measuring Practice and should be used as such by any prospective purchaser. Specifically no guarantee is given on the total square footage of the property if quoted on this plan. Any figure given is for initial guidance only and should not be relied on as a basis of valuation.