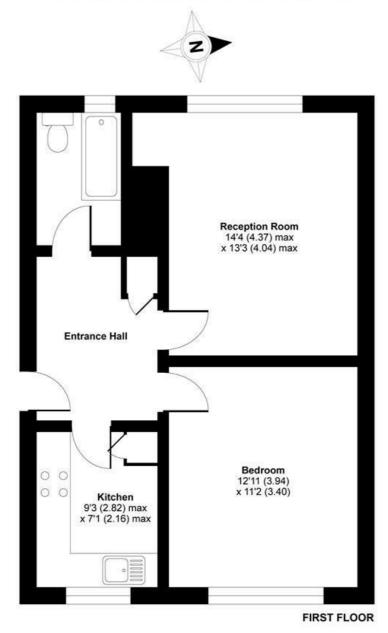

### Atney Road, London, SW15

APPROX. GROSS INTERNAL FLOOR AREA 532 SQ FT 49.4 SQ METRES

Whilst every attempt has been made to ensure the accuracy of the floor plan contained here, measurements of doors, windows and rooms are approximate and no responsibility is taken for any error, omission or misstatement. These plans are for representation purposes only as defined by RICS Code of Measuring Practice and should be used as such by any prospective purchaser. Specifically no guarantee is given on the total square footage of the property if quoted on this plan. Any figure given is for initial guidance only and should not be relied on as a basis of valuation.