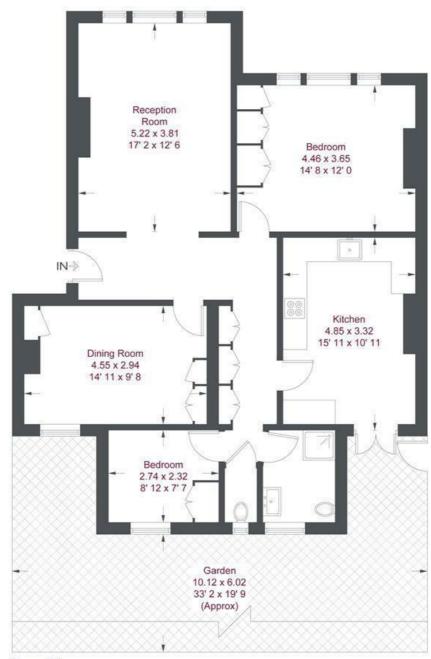

## **Riverview Gardens**

Approximate Gross Internal Area = 1022 sq ft / 95 sq m

Not to scale, for guidance only and must not be relied upon as a statement of fact All measurements and areas are approximate only and have been prepared in accordance with the current edition of the RICS Code of Measuring Practice