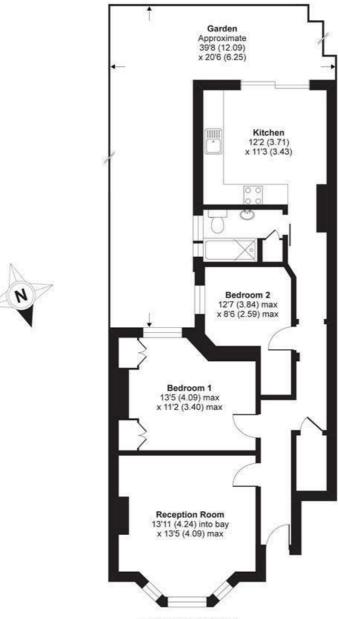

## Cowley Road, London, SW14

APPROX. GROSS INTERNAL FLOOR AREA 751 SQ FT 69.8 SQ METRES

## **GROUND FLOOR**

Whilst every attempt has been made to ensure the accuracy of the floor plan contained here, measurements of doors, windows and rooms are approximate and no responsibility is taken for any error, omission or misstatement. These plans are for representation purposes only as defined by RICS Code of Measuring Practice and should be used as such by any prospective purchaser. Specifically no guarantee is given on the total square footage of the property if quoted on this plan. Any figure given is for initial guidance only and should not be relied on as a basis of valuation.