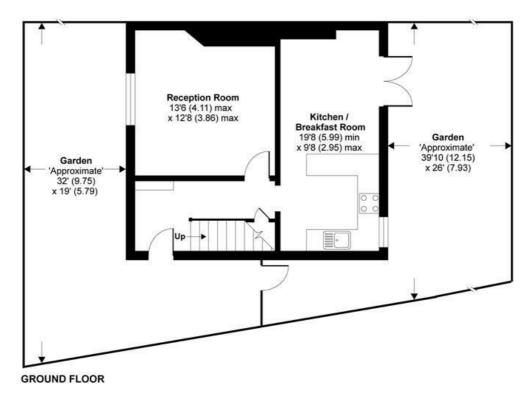

## Nowell Road, London, SW13

APPROX. GROSS INTERNAL FLOOR AREA 915 SQ FT 85 SQ METRES

FIRST FLOOR

Whilst every attempt has been made to ensure the accuracy of the floor plan contained here, measurements of doors, windows and rooms are approximate and no responsibility is taken for any error, omission or misstatement. These plans are for representation purposes only as defined by RICS Code of Measuring Practice and should be used as such by any prospective purchaser. Specifically no guarantee is given on the total square footage of the property if quoted on this plan. Any figure given is for initial guidance only and should not be relied on as a basis of valuation.

Copyright nichecom.co.uk 2015 Produced for James Anderson REF: 66455