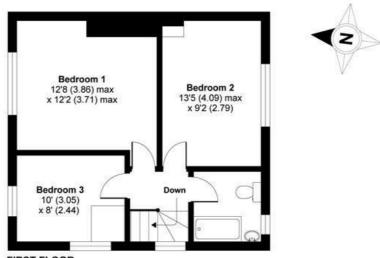

## Nowell Road, London, SW13

APPROX. GROSS INTERNAL FLOOR AREA 915 SQ FT 85 SQ METRES

FIRST FLOOR

Whilst every attempt has been made to ensure the accuracy of the floor plan contained here, measurements of doors, windows and rooms are approximate and no responsibility is taken for any error, omission or misstatement. These plans are for representation purposes only as defined by RICS Code of Measuring Practice and should be used as such by any prospective purchaser. Specifically no guarantee is given on the total square footage of the property if quoted on this plan. Any figure given is for initial guidance only and should not be relied on as a basis of valuation.

Copyright nichecom.co.uk 2015 Produced for James Anderson REF: 66455