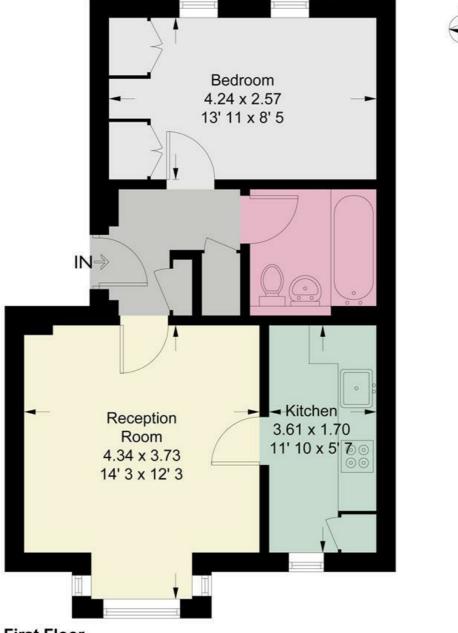

## **Dovecote Gardens**

Approximate Gross Internal Area = 454 sq ft / 42.2 sq m

#### **First Floor**

This plan is not to scale and must be used as layout guidance only. All measurements and areas are approximate and should not be relied upon to provide accurate information. This plan must not be relied upon when making property valuations, design considerations or any other such relevant decisions. We accept no responsibility or liability (whether in contract, tor to rotherwise) in relation to any loss whatsoever arising from or in connection with any use of this plan or the adequacy, accuracy or completeness of it or any information within it.