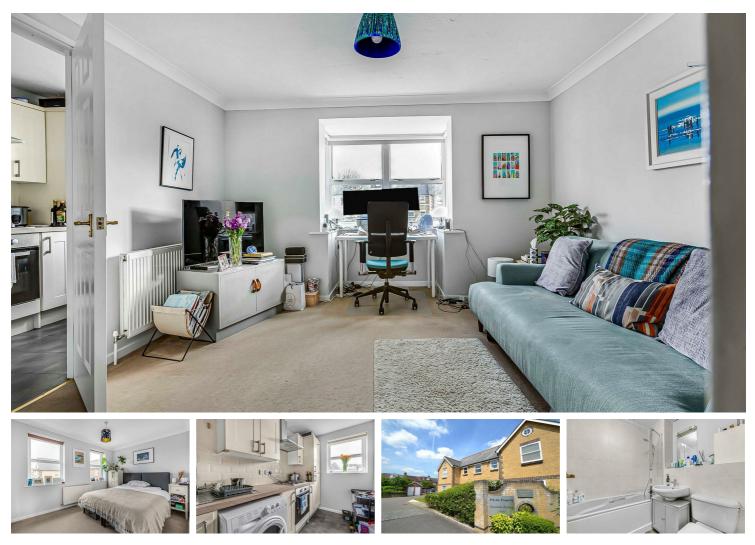

#### Per Month

A spacious one bedroom first floor apartment located within a desirable development. The property offers one double bedroom with built in wardrobes, a spacious reception room, modern fitted kitchen and bathroom. The property benefits further from allocated off street parking and bike storage. Dovecote Gardens is situated on a residential street and is within very easy reach of Mortlake Station (26 minutes to Waterloo), the River Thames, Richmond Park and the local shopping and amenities of East Sheen and Barnes Village. The 209 and 419 bus routes to Hammersmith Bridge and Richmond are very close by and provide a good service to Hammersmith Tube station and Richmond Town Centre.