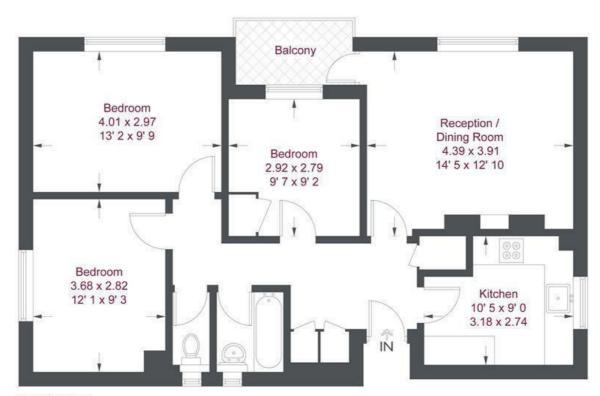

## **Knox House**

Approximate Gross Internal Area = 794 sq ft / 73.8 sq m

Not to scale, for guidance only and must not be relied upon as a statement of fact All measurements and areas are approximate only and have been prepared in accordance with the current edition of the RICS Code of Measuring Practice