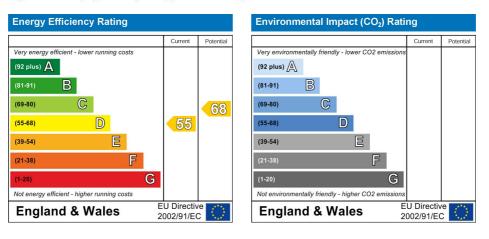

Location
- 100ft Garden & Off Street Parking
- POTENTIAL TO EXTEND (STP)

### **Orchard Rise**

Approximate Gross Internal Area = 2160 sq ft / 200.7 sq m Garage = 130 sq ft / 12.1 sq m Shed = 24 sq ft / 2.2 sq m Total = 2314 sq ft / 215 sq m





This plan is not to scale and must be used as layout guidance only. All measurements and areas are approximate and should not be relied upon to provide accurate information. This plan must not be relied upon when making property valuations, design considerations or any other such relevant decisions. We accept no responsibility or liability (whether in contract, tort or otherwise) in relation to any loss whatsoever arising from or in connection with any use of this plan or the adequacy, accuracy or completeness of it or any information within it.





#### 020 8876 6611