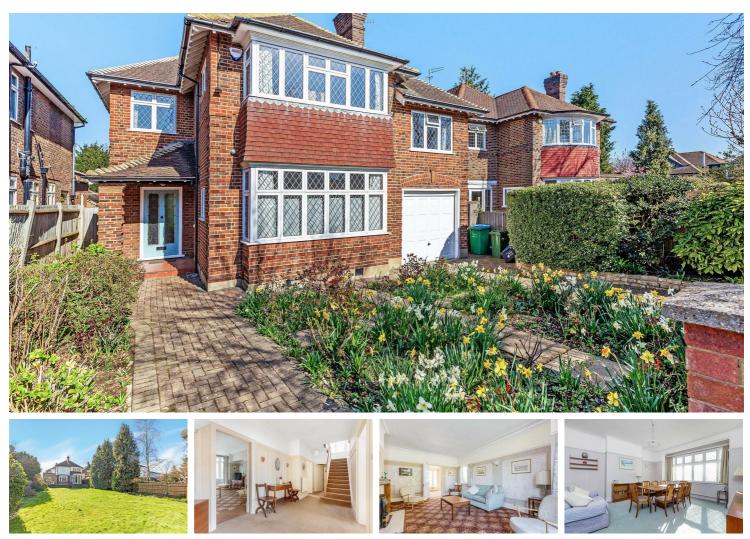

#### Orchard Rise, Richmond, TW10

\*Viewing from Saturday 2nd April - Please call to book\*

A superbly positioned and substantial detached house located in one of the area's most sought after roads. The property boasts off street parking, garage, a huge rear garden, spacious rooms, charm, and character plus superb long-term potential as it can be remodelled and extended subject to planning permissions. The property has accommodation arranged over two floors comprising five good sized bedrooms, one family bathroom with a separate w/c, a reception room, kitchen / breakfast room and a downstairs shower room and w/c. Externally there is off street parking and a garage to the front and side access leads through to a lovely large & mature private rear garden. Orchard Rise is one of the most sought-after locations in the area, Sheen Common and Richmond Park are both a short distance away. The OFSTED rated 'outstanding' Sheen Mount Primary school is also nearby which will appeal to young couples and families. Richmond and East Sheen town centres with their array of shops, restaurants and many other amenities are easily accessible.

📇 Five Bedrooms

- One Family Bathroom Two Reception Rooms
- Kitchen / Breakfast Room

- 📮 Close To North Sheen Station
- 🔄 Sheen Mount Primary Nearby
- Sought After Location
- 100ft Garden & Off Street Parking
- POTENTIAL TO EXTEND (STP)