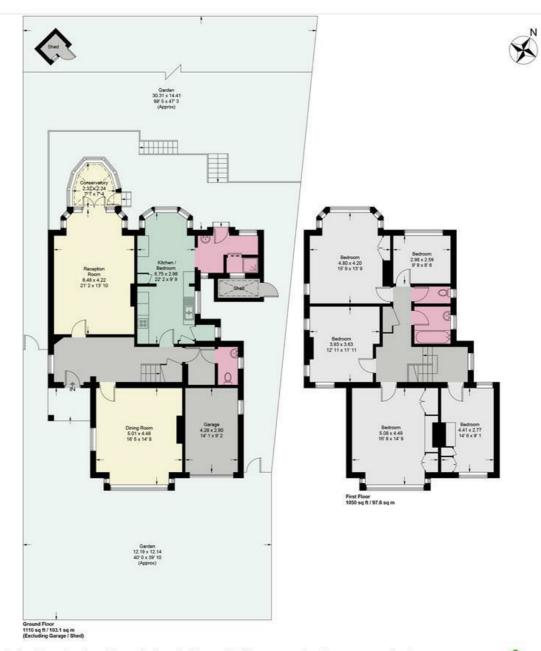

### **Orchard Rise**

Approximate Gross Internal Area = 2160 sq ft / 200.7 sq m Garage = 130 sq ft / 12.1 sq m Shed = 24 sq ft / 2.2 sq m Total = 2314 sq ft / 215 sq m

This plan is not to scale and must be used as layout guidance only. All measurements and areas are approximate and should not be relied upon to provide accurate information. This plan must not be relied upon when making property valuations, design considerations or any other such relevant decisions. We accept no responsibility or liability (whether in contract, tort or otherwise) in relation to any loss whatsoever arising from or in connection with any use of this plan or the adequacy, accuracy or completeness of it or any information within it.