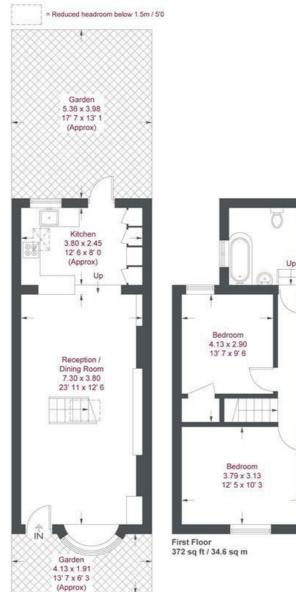

#### 020 8876 6611

Ground Floor 419 sq ft / 38.9 sq m (Including Reduced Headroom)

### Waldeck Terrace

Approximate Gross Internal Area = 785 sq ft / 72.9 sq m (Excluding Reduced Headroom) Reduced Headroom = 6 sq ft / 0.6 sq m

Total = 791 sq ft / 73.5 sq m

This plan is not to scale and must be used as layout guidance only. All measurements and areas are approximate and should not be relied upon to provide accurate information. This plan must not be relied upon when making property valuations, design considerations or any other such relevant decisions. We accept no responsibility or liability (whether in contract, tort or otherwise) in relation to any loss whatsoever arising from or in connection with any use of this plan or the adequacy, accuracy or completeness of it or any information within it.