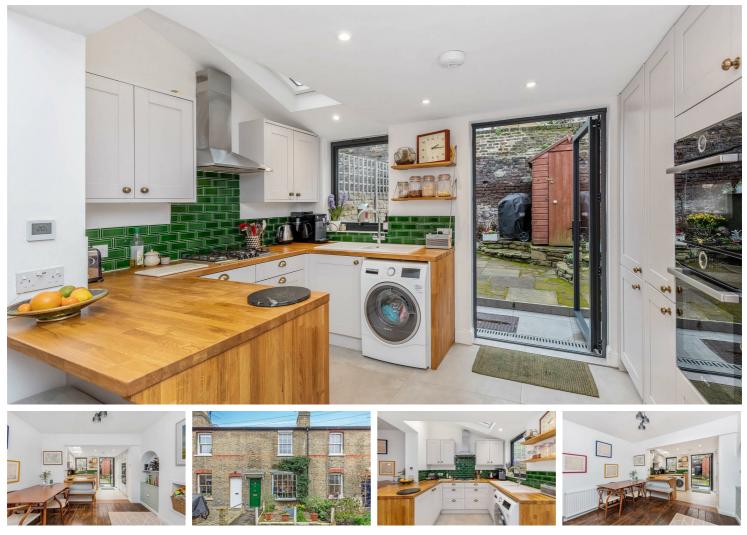

## Waldeck Terrace, London, SW14

A gorgeous cottage which has been stylishly remodelled and extended to provide a wonderful home that perfectly combines charm and character with modern design. The ground floor offers a wonderful open plan living area with a modern and fully integrated kitchen, dining space and reception area. The first floor includes a contemporary family bathroom, two double bedrooms with storage and access to a large loft area currently used as storage. Period features are maintained throughout the property such as the original wood flooring and fireplaces. There is also a good sized south facing garden to the rear. Waldeck Terrace is on a quiet cul-de-sac and offers easy access to both Mortlake and Barnes Bridge Stations which provide a regular and direct route to London Waterloo. It is also close to the river as well as being in the catchment area for the outstanding rated Thomson House Primary School.

- ېلې ا
- Two Double Bedrooms
- One Family Bathroom
- P Open Plan Reception Room
- Modern Integrated Kitchen
- 🔅 🛛 EPC Rating D

- Close To Mortlake Station
- School Thomson House Primary School
- Quiet Cul-De-Sac Location
- Freehold Cottage
- South Facing Garden