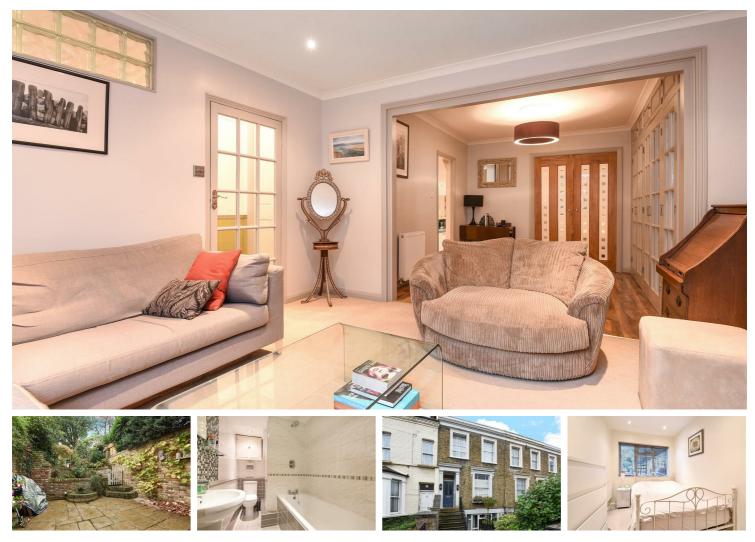

#### Offers In Excess Of

St Leonards Road is a one bedroom lower ground floor period conversion situated within easy reach of the town centre of East Sheen. The property is arranged over one floor. The accommodation provides entrance hall, through lounge, kitchen with plenty of storage, one double bedroom, modern stylish bathroom and a lovely south facing rear garden. The property is well presented throughout and also benefits from a lock up storage to the front. St Leonards Road is conveniently located for the extensive shopping and leisure amenities of East Sheen including Waitrose, a number of gastro pubs, restaurants and coffee shops together with bus routes giving access to Richmond, Putney, Barnes and Hammersmith. Mortlake station is within walking distance with direct access to London Waterloo. Richmond Park is of course also within easy reach. Lease and service charge information is available on request.

- One Bedroom

- Modern Stylish Bathroom
- Through Lounge
- Fitted Kitchen
- Lower Ground Floor Period Conversion
- 📮' Short Walk to Mortlake Overground Station
- Close to Thomson House School
- Close To Local Amenities
- Lock Up Outside Storage
- South Facing Walled Rear Garden