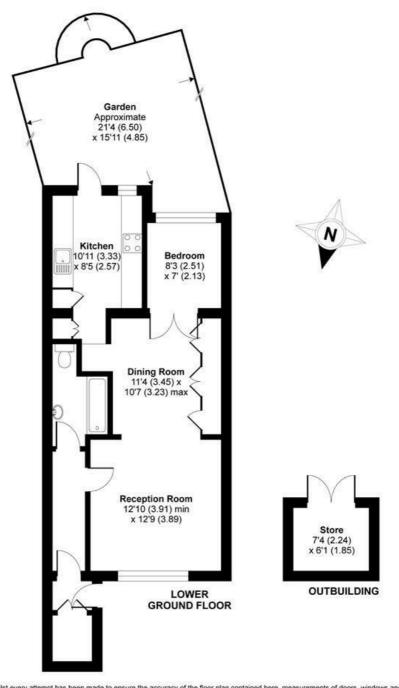

### St. Leonards Road, London, SW14

APPROX. GROSS INTERNAL FLOOR AREA 612 SQ FT 56.8 SQ METRES (EXCLUDES OUTBUILDING)

Whilst every attempt has been made to ensure the accuracy of the floor plan contained here, measurements of doors, windows and rooms are approximate and no responsibility is taken for any error, omission or misstatement. These plans are for representation purposes only as defined by RICS Code of Measuring Practice and should be used as such by any prospective purchaser. Specifically no guarantee is given on the total square footage of the property if quoted on this plan. Any figure given is for initial guidance only and should not be relied on as a basis of valuation.