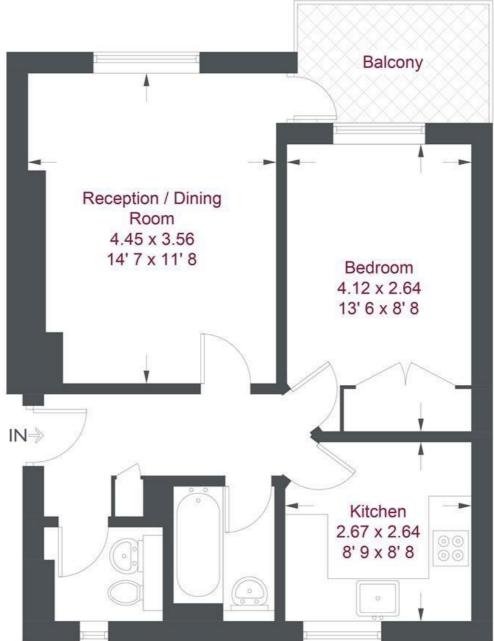

The accommodation comprises, entrance hall, large spacious reception room with a door leading on to a small private balcony with a pretty outlook overlooking the gardens of Pentlow and Sefton Street. Good sized modern kitchen complete with appliances, modern bathroom and double bedroom with a built in wardrobe. The property benefits from good storage throughout with ample parking available in the street. There is a lift in the building and the communal grounds are well maintained.

## Second Floor

## **Hewett House**

Approximate Gross Internal Area = 493 sq ft / 45.8 sq m

Not to scale, for guidance only and must not be relied upon as a statement of fact All measurements and areas are approximate only and have been prepared in accordance with the current edition of the RICS Code of Measuring Practice