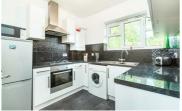

The accommodation comprises, entrance hall, large spacious reception room with a door leading on to a small private balcony with a pretty outlook overlooking the gardens of Pentlow and Sefton Street. Good sized modern kitchen complete with appliances, modern bathroom and double bedroom with a built in wardrobe. The property benefits from good storage throughout with ample parking available in the street. There is a lift in the building and the communal grounds are well maintained.