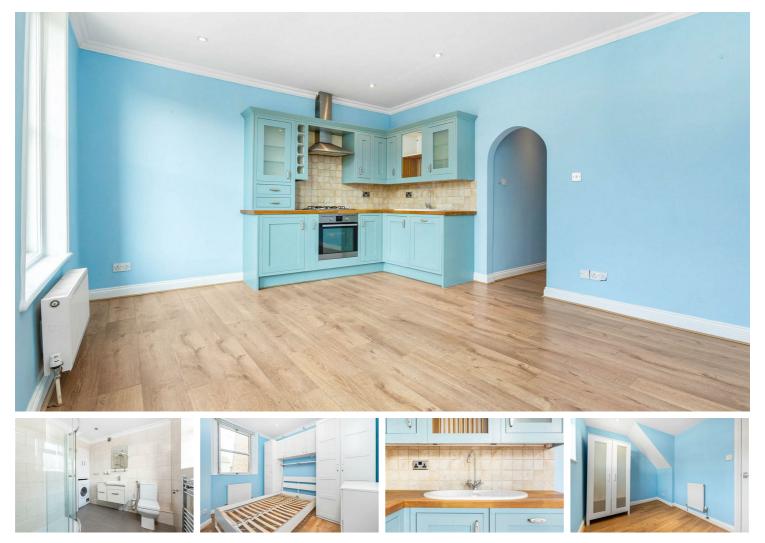

#### Per Month

A tastefully refurbished first floor two bedroom apartment situated within easy reach of Hammersmith Tube and Barnes Village. This apartment has been finished to an exceptional standard throughout, internally it offers spacious open plan kitchen and living accommodation, the fitted kitchen offers a range of units with gas hob and built in appliances. There is a generous and stylish fully tiled bathroom, complete with a large shower unit and new fittings throughout.

Two Bedrooms

Modern Bathroom

- Spacious Reception Room
- Open Plan Kitchen
- EPC C / Council Tax C / Deposit £2,307.69
- 📮' Hammersmith Tube
- Outstanding Local Schools
- Close to Amenities
- Split Level Apartment
- 12 Month Minimum Term / Holding Deposit £461.53