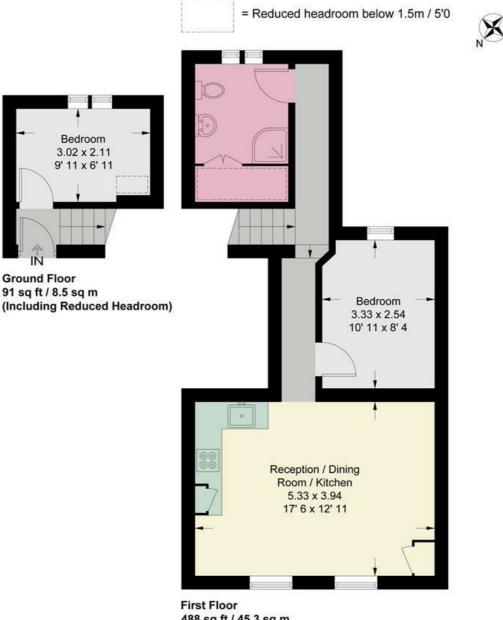

### Castelnau

Approximate Gross Internal Area = 561 sq ft / 52.1 sq m (Excluding Reduced Headroom) Reduced Headroom = 18 sq ft / 1.7 sq m Total = 579 sq ft / 53.8 sq m

488 sq ft / 45.3 sq m (Including Reduced Headroom)

This plan is not to scale and must be used as layout guidance only. All measurements and areas are approximate and should not be relied upon to provide accurate information. This plan must not be relied upon when making property valuations, design considerations or any other such relevant decisions. We accept no responsibility or liability (whether in contract, tort or otherwise) in relation to any loss whatsoever arising from or in connection with any use of this plan or the adequacy, accuracy or completeness of it or any information within it.