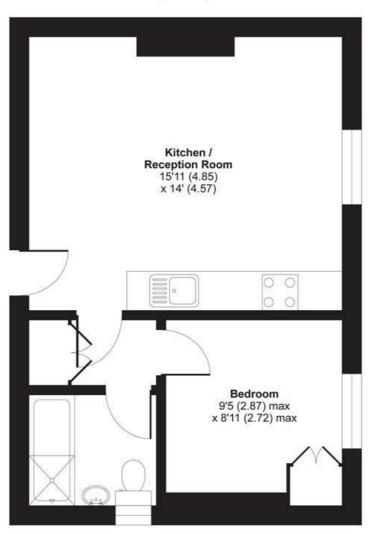

### Wimbledon Park Road, London, SW18

APPROX. GROSS INTERNAL FLOOR AREA 379 SQ FT 35.2 SQ METRES

#### **FIRST FLOOR**

Whilst every attempt has been made to ensure the accuracy of the floor plan contained here, measurements of doors, windows and rooms are approximate and no responsibility is taken for any error, omission or misstatement. These plans are for representation purposes only as defined by RICS Code of Measuring Practice and should be used as such by any prospective purchaser. Specifically no guarantee is given on the total square fortage of the property if quoted on this plan. Any figure given is for initial guidance only and should not be relied on as a basis of valuation.