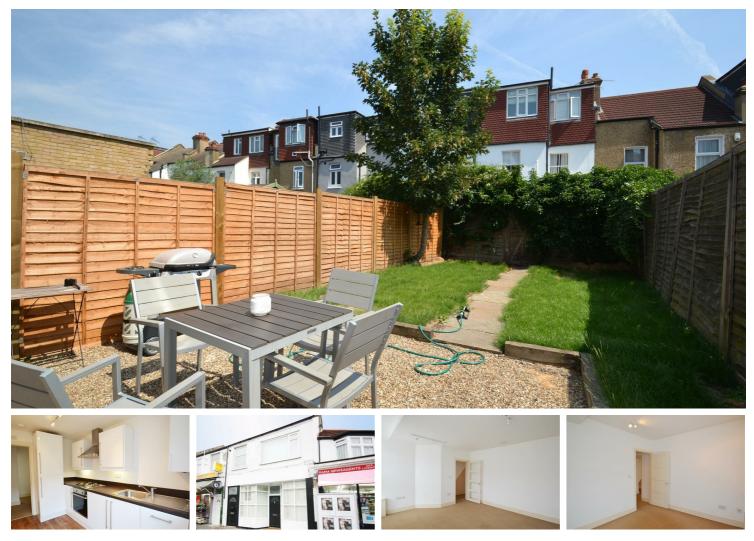

#### Per Month

A beautifully presented ground floor apartment benefitting from its own private entrance and garden. The property comprises spacious reception room with bay windows, Double bedroom, modern fitted bathroom suite and kitchen with fitted appliances. Further benefits include ample storage and the large private rear garden with access from the kitchen. The property is located a short distance from Barnes Bridge Station and the local shops and amenities located on White Hart Lane.

- Modern Bathroom
- Spacious Reception Room

One Double Bedroom

- Fully Fitted Kitchen
- Ground Floor Apartment

- 📮 🛛 Barnes Bridge Station
- 🔄 🛛 East Sheen Primary School
- Close to Local Amenities
- Recently Refurbished
- Private Garden