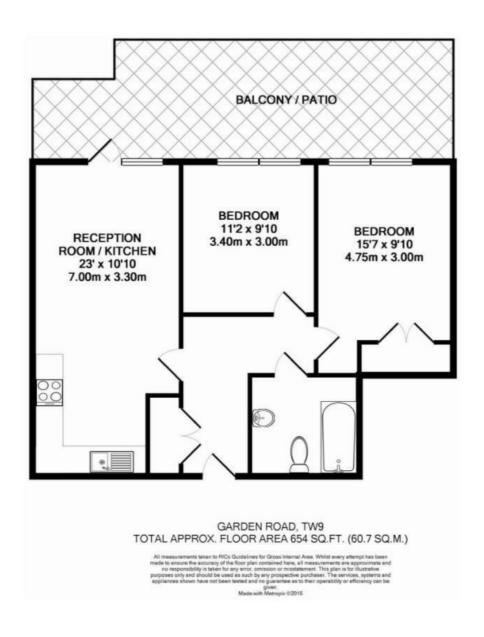

## Garden Road, Richmond, TW9

A well presented ground floor modern apartment with over 650 square foot of accommodation and a private south facing patio. This light and spacious property is offered for sale with no onward chain and has accommodation arranged to provide open plan living with a high gloss kitchen and integrated appliances, a modern family bathroom, a generous principal bedroom with built in wardrobes, a second bedroom and a private south facing garden. The set in a modern development located moments from North Sheen station, offering communal gardens, bike shed and lift access. North Sheen station (Zone 3) is just a short walk, as is Richmond town centre with its extensive shopping and leisure facilities and transport links. Kew Gardens and village and Richmond Park are also near by. Lease and service charge information is available upon request.