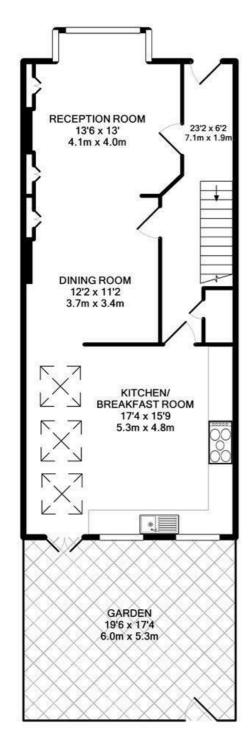

## TOTAL APPROX. FLOOR AREA 1283 SQ.FT. (119.1 SQ.M.)

Whilst every attempt has been made to ensure the accuracy of the floor plan contained here, measurements of doors, windows, rooms and any other items are approximate and no responsibility is taken for any error, omission, or mis-statement. This plan is for illustrative purposes only and should be used as such by any prospective purchaser. The services, systems and appliances shown have not been tested and no guarantee as to their operability or efficiency can be given

Made with Metropix ©2013

GROUND FLOOR APPROX. FLOOR AREA 688 SQ.FT. (63.9 SQ.M.)