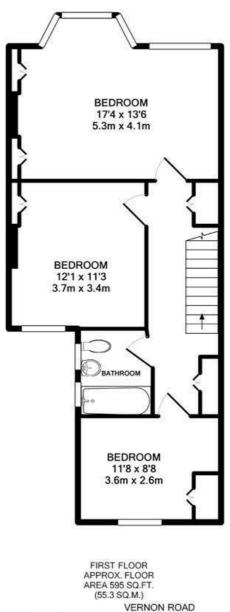

## TOTAL APPROX. FLOOR AREA 1283 SQ.FT. (119.1 SQ.M.)

Whilst every attempt has been made to ensure the accuracy of the floor plan contained here, measurements of doors, windows, rooms and any other items are approximate and no responsibility is taken for any error, omission, or mis-statement. This plan is for illustrative purposes only and should be used as such by any prospective purchaser. The services, systems and appliances shown have not been tested and no guarantee as to their operability or efficiency can be given