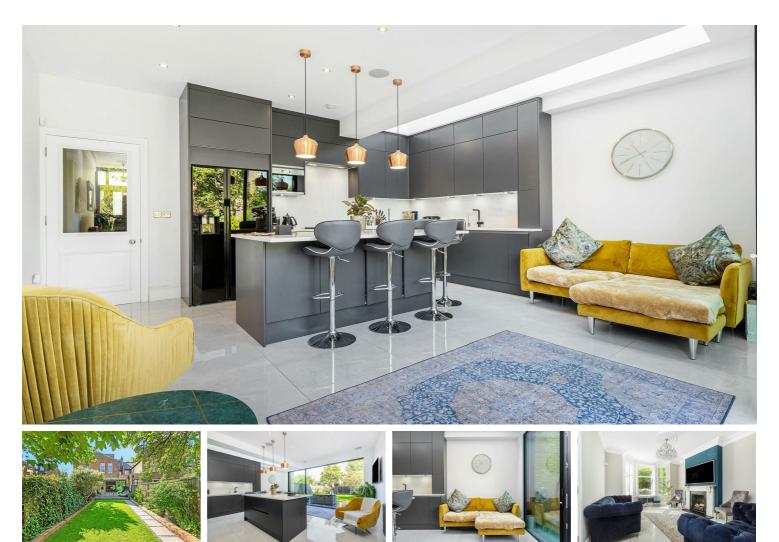

### Upper Richmond Road West, London, SW14

A sensational and substantial five-bedroom Edwardian house that has been extended to create a perfect family home. The property offers spacious accommodation across three floors with contemporary design features throughout. The ground floor offers a large entrance hall with access to a good sized cellar and ground floor cloakroom, a double reception room with bay window and space for dining, a separate office, and a stunning kitchen/family room at the rear over-looking the garden. On the first floor there are four bedrooms and a modern family bathroom and the top floor offers a principal bedroom suite with an en-suite bathroom and walk-in dressing room. The property also benefits from high ceilings throughout and a host of original features. There is a walled garden to the front and the rear garden is approximately 53ft and mainly laid to lawn. The property is ideally located for East Sheen Ofsted rated 'Outstanding' Primary School and the areas extensive leisure and shopping amenities. The property further benefits from being located within walking distance of Barnes and Mortlake stations providing direct services to London Waterloo. The recreational amenities of Palewell Common and Richmond Park are also easily accessible.

Five Bedrooms

- Two Bathrooms
- Through Reception Room
- Extended Kitchen/Family Room

- '🛱' 🛛 Mortlake Station Nearby
- Close to East Sheen Primary School
- Central East Sheen Location
- 53ft Rear Garden
- Substantial Period House Over 2500 sqft