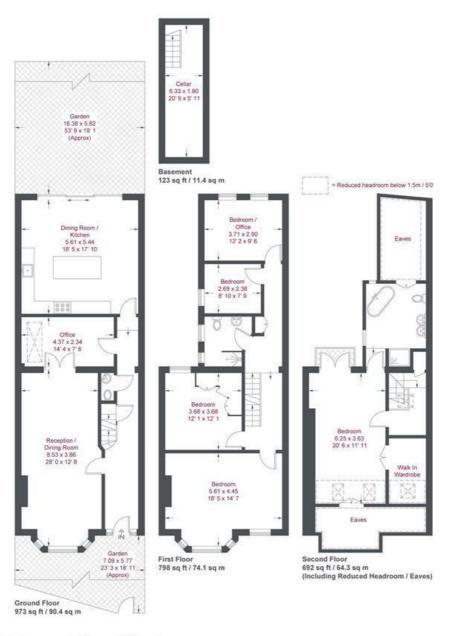

### **Upper Richmond Road West**

Approximate Gross Internal Area = 2367 sq ft / 219.8 sq m (Excluding Reduced Headroom / Eaves) Reduced Headroom / Eaves = 219 sq ft / 20.4 sq m Total = 2586 sq ft / 240.2 sq m

This plan is not to scale and must be used as layout guidance only. All measurements and areas are approximate and should not be relied upon to provide accurate information. This plan must not be relied upon when making property valuations, design considerations or any other such relevant decisions. We accept no responsibility or liability (whether in contract, tort or otherwise) in relation to any loss whatsoever arising from or in connection with any use of this plan or the adequacy, accuracy or completeness of it or any information within it.