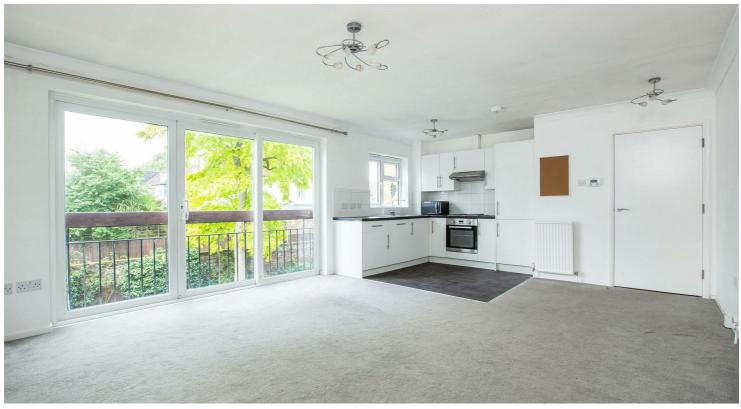

## 71 Temple Sheen Road, London, SW14

A large and newly renovated one bedroom apartment located on the Park Side of East Sheen with its own private garage. The property is presented in excellent order and boasts over 550 SQft of spacious and airy accommodation. The current layout offers front door into hallway, one modern shower bathroom, a wonderful west facing open plan kitchen / living area and a double bedroom with built in wardrobes. The property further benefits from a private garage and access to well-maintained communal gardens. Merricks Court is located on Temple Sheen Road and is within easy reach of the extensive shopping and leisure amenities of East Sheen. The property is offered for sale with a long lease and no onward chain. Viewing is highly recommended.

Large One Bedroom Flat

Modern Shower Bathroom

Open Plan Reception Room

Newly Fitted Kitchen

EPC Rating C

Connections From Mortlake Station

Top Floor (First) Apartment

Parkside Location