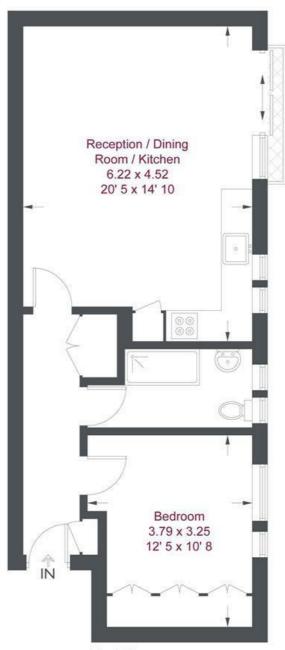

## Merrick's Court

Approximate Gross Internal Area = 556 sq ft / 51.7 sq m

This plan is not to scale and must be used as layout guidance only. All measurements and areas are approximate and should not be relied upon to provide accurate information. This plan must not be relied upon when making property valuations, design considerations or any other such relevant decisions. We accept no responsibility or liability (whether in contract, tort or otherwise) in relation to any loss whatsoever arising from or in connection with any use of this plan or the adequacy, accuracy or completeness of it or any information within it.