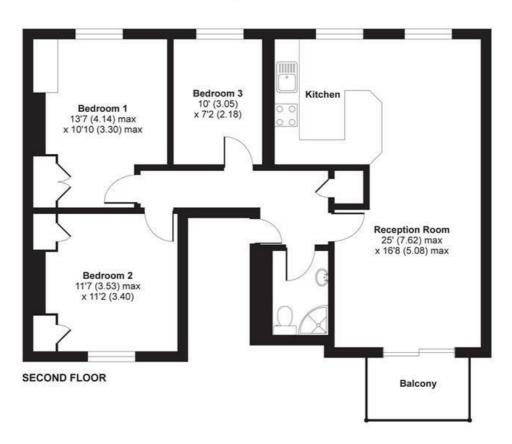

## Castelnau, London, SW13 9DH

APPROX. GROSS INTERNAL FLOOR AREA 826 SQ FT 76.7 SQ METRES

Whilst every attempt has been made to ensure the accuracy of the floor plan contained here, measurements of doors, windows and rooms are approximate and no responsibility is taken for any error, omission or misstatement. These plans are for representation purposes only as defined by RICS Code of Measuring Practice and should be used as such by any prospective purchaser. Specifically no guarantee is given on the total square footage of the property if quoted on this plan. Any figure given is for initial guidance only and should not be relied on as a basis of valuation.