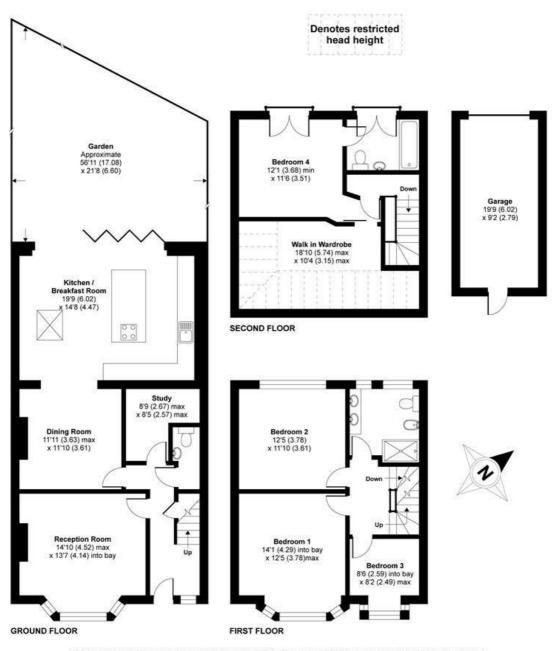

## Clifford Avenue, London, SW14

APPROX. GROSS INTERNAL FLOOR AREA 1921 SQ FT 178.4 SQ METRES (EXCLUDES RESTRICTED HEAD HEIGHT & INCLUDES GARAGE)

Whilst every attempt has been made to ensure the accuracy of the floor plan contained here, measurements of doors, windows and rooms are approximate and no responsibility is taken for any error, omission or misstatement. These plans are for representation purposes only as defined by RICS Code of Measuring Practice and should be used as such by any prospective purchaser. Specifically no guarantee is given on the total square footage of the property if quoted on this plan. Any figure given is for initial guidance only and should not be relied on as a basis of valuation.

Copyright nichecom.co.uk 2019 Produced for James Anderson REF : 415886

OPEN 7 DAYS A WEEK • Weekdays until 9pm • Weekends until 5pm