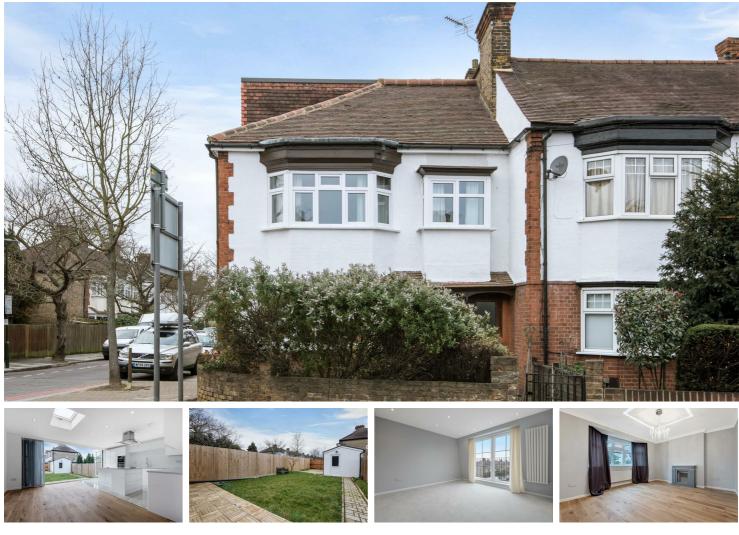

## Clifford Avenue, East Sheen, SW14

» VIRTUAL VIEWING AVAILABLE ON REQUEST «

An extremely well presented four bedroom end terraced family home. The property has recently been refurbished to a high standard with Italian Chandeliers, Neff appliances in the kitchen and triple glazed windows to the front of the house. The accommodation is arranged over three floors, the ground floor comprises of entrance hall, front reception room with bay window and feature fireplace, study and a large open plan kitchen/dining/family room with bi-folding doors leading out to the private rear garden. The first floor offers two double bedrooms, a single bedroom and family bathroom. To the top floor is the principal bedroom with en-suite bathroom and walk in wardrobe. The property further benefits from a garage and off street parking to the rear of the property. Clifford Avenue is in Mortlake close to Mortlake station and East Sheen High Street with its many shops and restaurants. Richmond Town Centre and the gates to Richmond Park are also close by.

💻 Four Bedrooms

- Front Reception Room
- Kitchen/Dining/Family Room
- Energy Efficiency Rating C

- Mortlake Station
- Excellent Local Schools
- Convenient Location
- Garage & Off Street Parking
- End Of Terrace