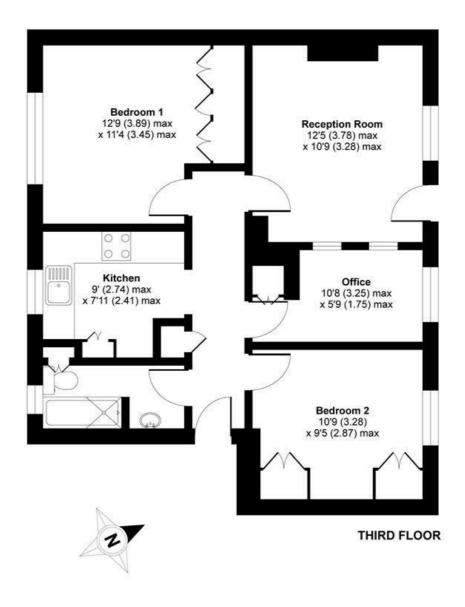

### Clifford Avenue, London, SW14

APPROX. GROSS INTERNAL FLOOR AREA 635 SQ FT 59 SQ METRES

Whilst every attempt has been made to ensure the accuracy of the floor plan contained here, measurements of doors, windows and rooms are approximate and no responsibility is taken for any error, omission or misstatement. These plans are for representation purposes only as defined by RICS Code of Measuring Practice and should be used as such by any prospective purchaser. Specifically no guarantee is given on the total square footage of the property if quoted on this plan. Any figure given is for initial guidance only and should not be relied on as a basis of valuation.