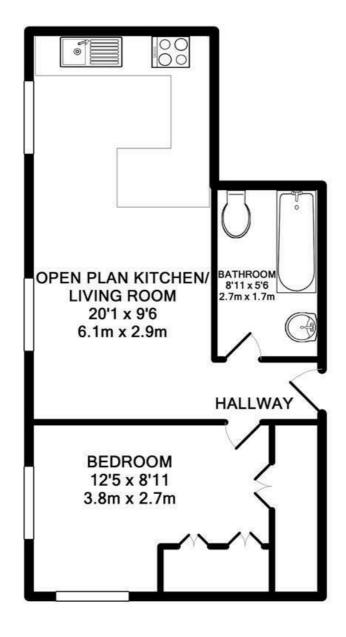

## UPPER RICHMOND ROAD WEST TOTAL APPROX. FLOOR AREA 391 SQ.FT. (36.3 SQ.M.)

Whilst every attempt has been made to ensure the accuracy of the floor plan contained here, measurements of doors, windows, rooms and any other items are approximate and no responsibility is taken for any error, omission, or mis-statement. This plan is for illustrative purposes only and should be used as such by any prospective purchaser. The services, systems and appliances shown have not been tested and no guarantee as to their operability or efficiency can be given

Made with Metropix ©2010